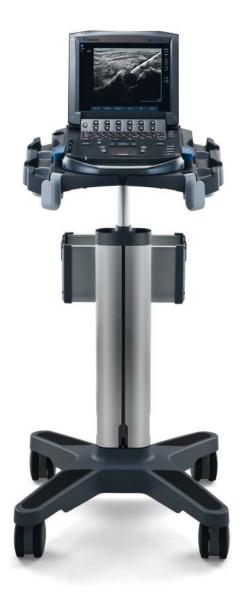

# POINT-OF-CARE (POC) IMAGING FOR ALL HOSPITALS

M-Turbo c is an entry-level compact ultrasound imaging system from SonoSite, featuring the image quality and functionality needed to meet your diverse needs.

Leveraging SonoSite's legendary ease-of-use, portability and durability, the M-Turbo *c* gives you access to a best-in-class point-of-care technology, today.

#### H-UNIVERSAL™ STAND AND PERIPHERALS:

- Transducer and gel holders
- Optional Triple Transducer Connect (TTC) to guickly activate transducers electronically