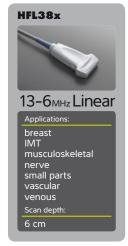

#### **CHOICE OF TRANSDUCERS:**

#### **Broadband and Multifrequency:**

- Linear Array, Curved Array, Phased Array