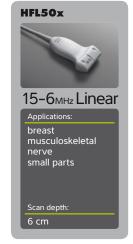

#### **Broadband and Multifrequency:**

- Linear Array, Curved Array, Phased Array