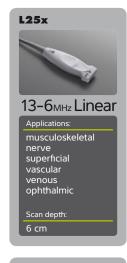

#### **Broadband and Multifrequency:**

- Linear Array, Curved Array, Phased Array