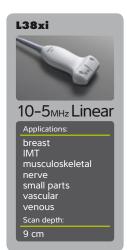

#### **CHOICE OF TRANSDUCERS:**

#### **Broadband and Multifrequency:**

- Linear Array, Curved Array, Phased Array