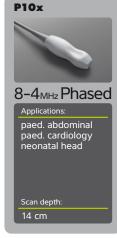

#### **Broadband and Multifrequency:**

- Linear Array, Curved Array, Phased Array