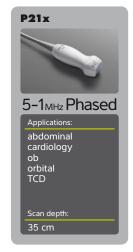

#### **Broadband and Multifrequency:**

- Linear Array, Curved Array, Phased Array